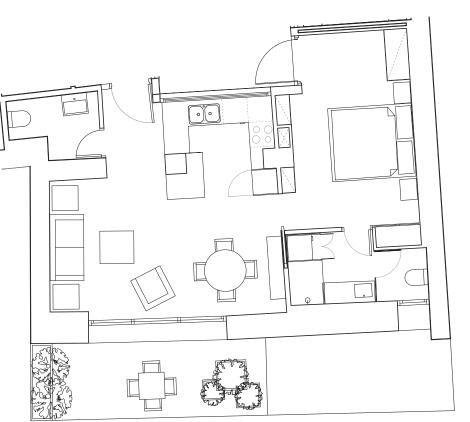

## APT. 102

## **GROUND FLOOR**

- 1 BEDROOM
- 1 BATHROOM
- 1 GUEST TOILET
- PRIVATE PATIO OF 10.29m
- FITTED WARDROBES
- CEILING 2.7m
- DANISH DESIGN KITCHEN

## **PROPERTY SPECIFICATIONS**

| APARTMENT         | 2                   | BUILT AREA         |
|-------------------|---------------------|--------------------|
| GROUND FLOOR      | DOOR B              | BUILT AREA + COMMO |
| BEDROOMS          | 1                   | OUDOOR AREA        |
| TOTAL USEFUL AREA | 48.51m <sup>2</sup> | TOTAL AREAS        |
| TOTAL USEFUL AREA | 48.51m <sup>2</sup> | TOTAL AREAS        |