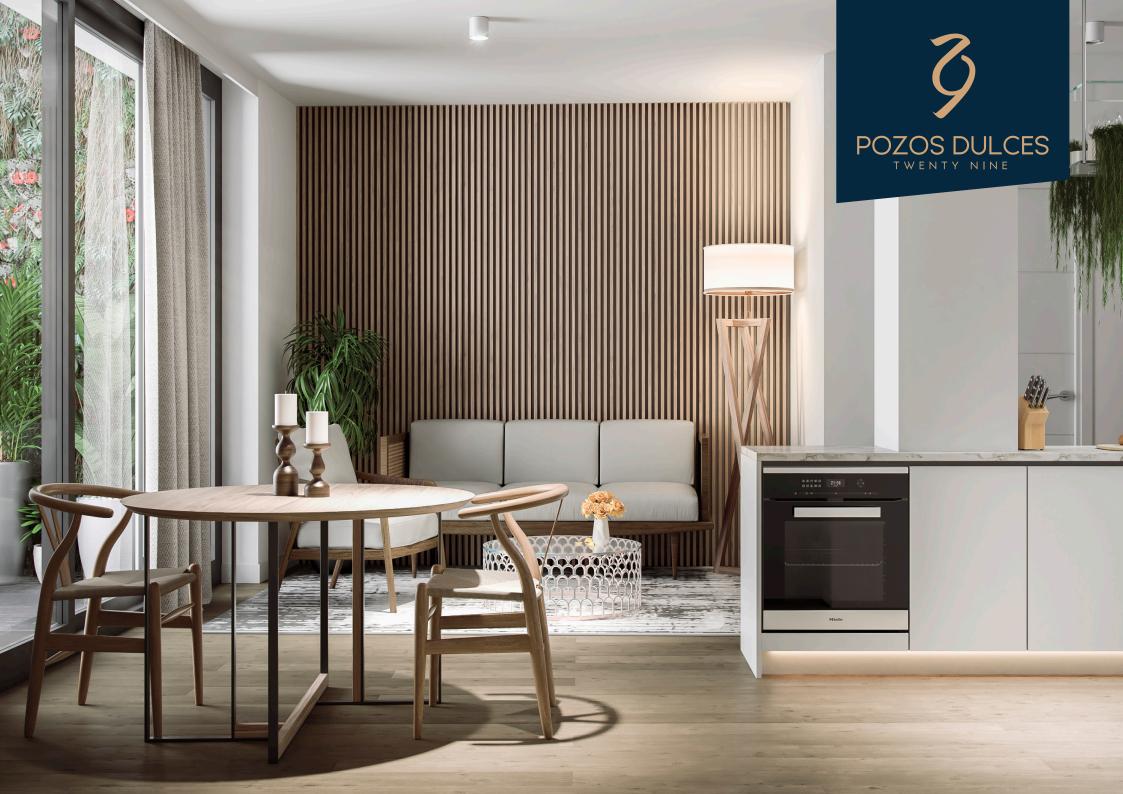

## APT. 102

## **GROUND FLOOR**

- 1 BEDROOM
- 1 BATHROOM
- 1 GUEST TOILET
- PRIVATE PATIO OF 10.29m
- FITTED WARDROBES
- CEILING 2.7m
- DANISH DESIGN KITCHEN

## **PROPERTY SPECIFICATIONS**

| APARTMENT         | 2                   | BUILT AREA         |
|-------------------|---------------------|--------------------|
| GROUND FLOOR      | DOOR B              | BUILT AREA + COMMO |
| BEDROOMS          | 1                   | OUDOOR AREA        |
| TOTAL USEFUL AREA | 48.51m <sup>2</sup> | TOTAL AREAS        |
| TOTAL USEFUL AREA | 48.51m <sup>2</sup> | TOTAL AREAS        |