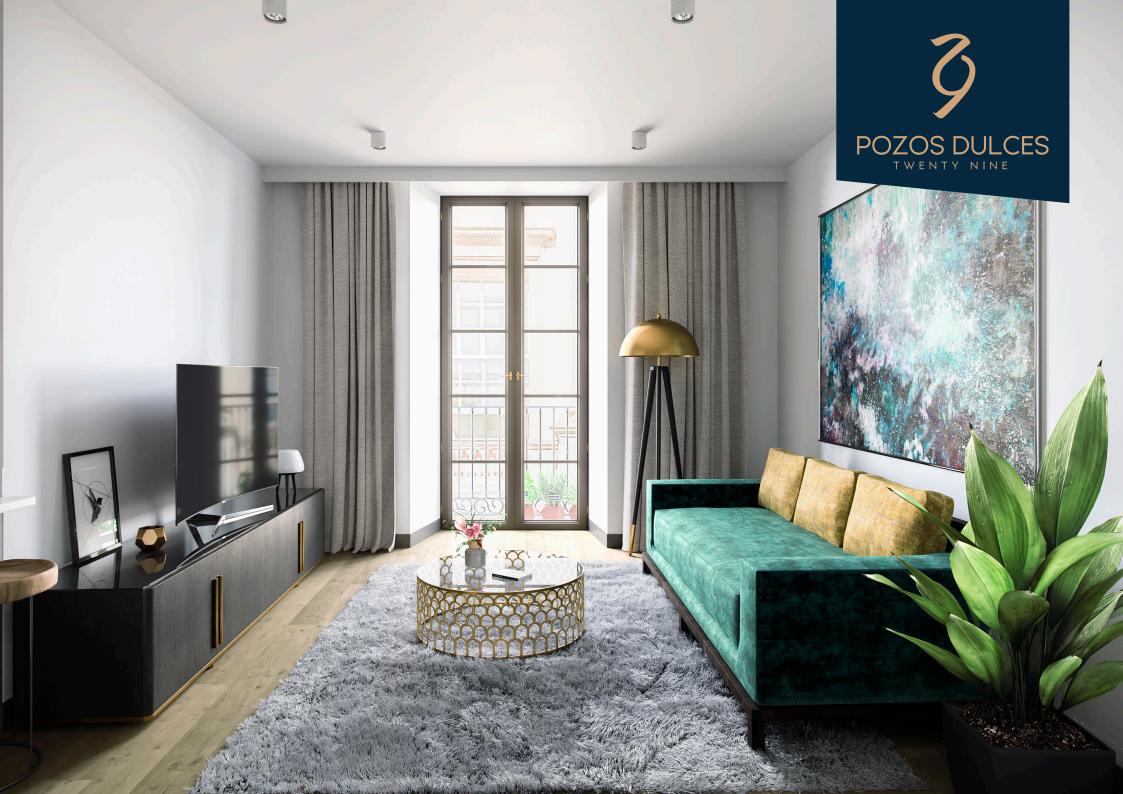

## APT. 201

• 2 BEDROOMS

**FIRST FLOOR** 

- 2 BATHROOMS
- BOTH BEDROOMS EN-SUITE
- FITTED WARDROBES
- CEILING 2.7m
- DANISH DESIGN KITCHEN

## PROPERTY SPECIFICATIONS

| APARTMENT         | 3                   | BUILT AREA                 | 95.29m <sup>2</sup>  | - |
|-------------------|---------------------|----------------------------|----------------------|---|
| FIRST FLOOR       | DOOR A              | BUILT AREA + COMMON SPACES | 114.30m <sup>2</sup> |   |
| BEDROOMS          | 2                   | OUDOOR AREA                | 8.86m <sup>2</sup>   |   |
| TOTAL USEFUL AREA | 70.45m <sup>2</sup> | TOTAL AREAS                | 95.22m <sup>2</sup>  | N |