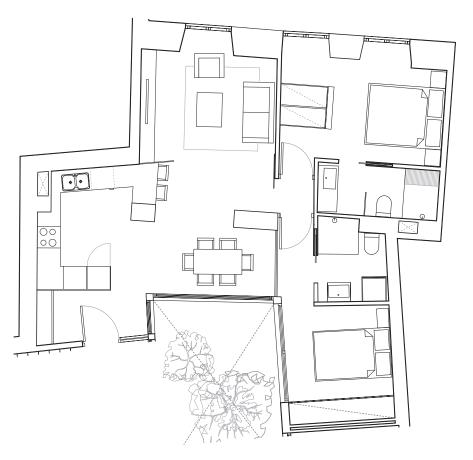

## APT. 201

• 2 BEDROOMS

**FIRST FLOOR** 

- 2 BATHROOMS
- BOTH BEDROOMS EN-SUITE
- FITTED WARDROBES
- CEILING 2.7m
- DANISH DESIGN KITCHEN

## PROPERTY SPECIFICATIONS

| APARTMENT         | 3                   | BUILT AREA                 | 95.29m <sup>2</sup>  | - |
|-------------------|---------------------|----------------------------|----------------------|---|
| FIRST FLOOR       | DOOR A              | BUILT AREA + COMMON SPACES | 114.30m <sup>2</sup> |   |
| BEDROOMS          | 2                   | OUDOOR AREA                | 8.86m <sup>2</sup>   |   |
| TOTAL USEFUL AREA | 70.45m <sup>2</sup> | TOTAL AREAS                | 95.22m <sup>2</sup>  | N |