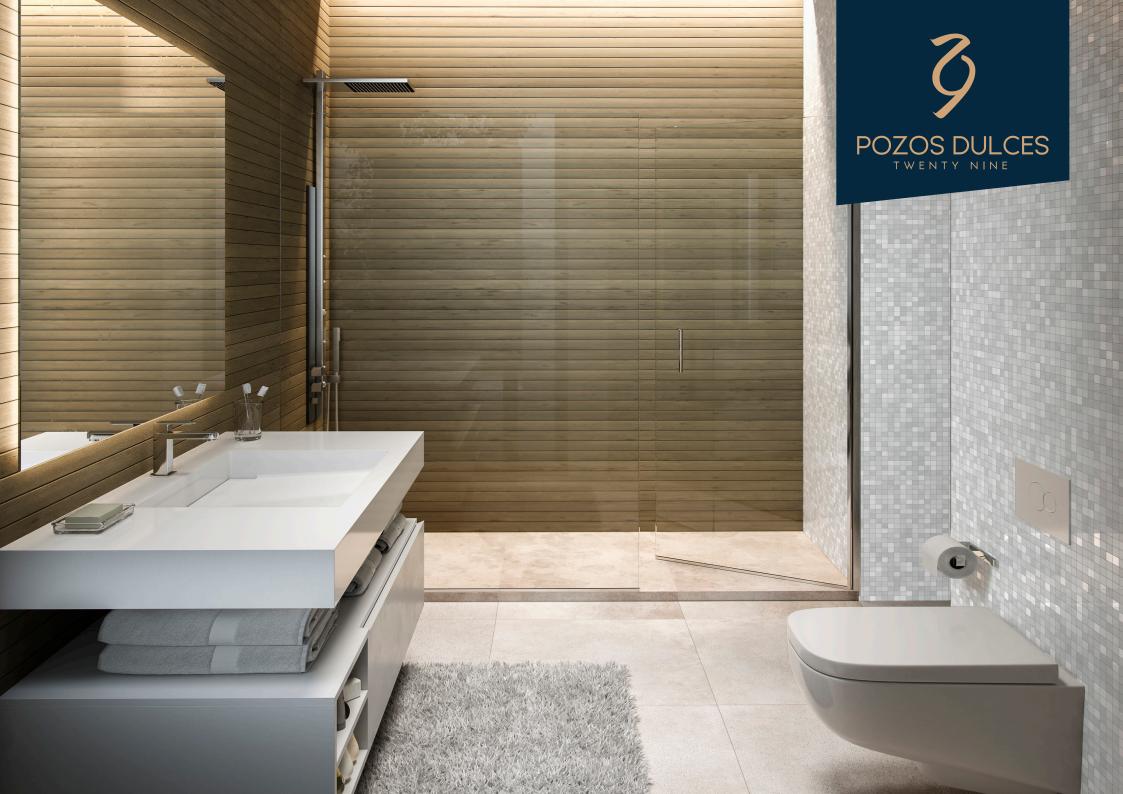

## APT. 202

- 1 BEDROOM
- 1 BATHROOM
- 1 GUEST TOILET
- 2 BALCONIES
- FITTED WARDROBES
- CEILING 2.7m
- DANISH DESIGN KITCHEN