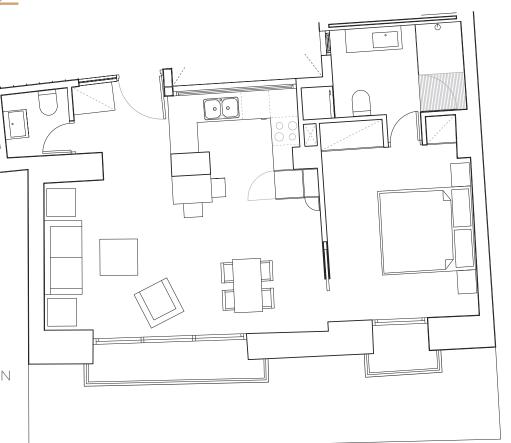

## APT. 202

- 1 BEDROOM
- 1 BATHROOM
- 1 GUEST TOILET
- 2 BALCONIES
- FITTED WARDROBES
- CEILING 2.7m
- DANISH DESIGN KITCHEN

## PROPERTY SPECIFICATIONS

| APARTMENT         | 4                   | BUILT AREA                 | 63.59m <sup>2</sup> |
|-------------------|---------------------|----------------------------|---------------------|
| FIRST FLOOR       | DOOR B              | BUILT AREA + COMMON SPACES | 73.32m <sup>2</sup> |
| BEDROOMS          | 1                   | OUDOOR AREA                | Om <sup>2</sup>     |
| TOTAL USEFUL AREA | 49.89m <sup>2</sup> | TOTAL AREAS                | 73.32m <sup>2</sup> |