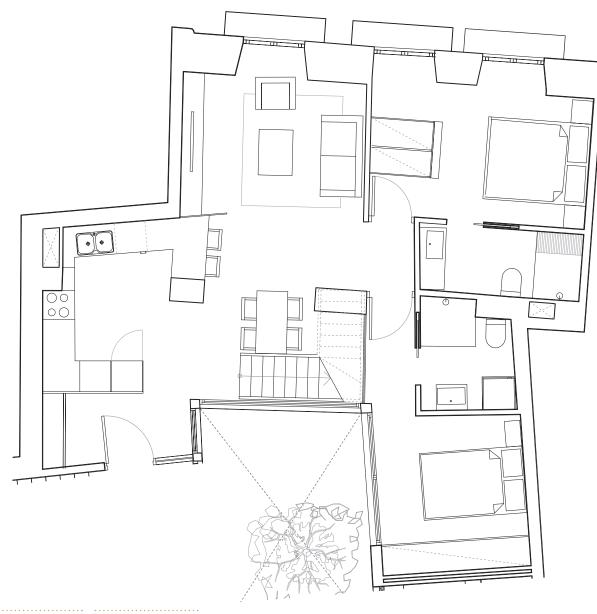

#### **SECOND FLOOR DUPLEX LEVEL 1**

- DUPLEX PENTHOUSE
- 3 BEDROOMS
- 3 BATHROOMS
- 3 FRENCH BALCONIES
- ALL BEDROOMS EN-SUITE
- 2 PRIVATE ROOF TERRACES
- FITTED WARDROBES
- DANISH DESIGN KITCHEN
- CEILING 2.7m

## PROPERTY SPECIFICATIONS

APARTMENT 5
SECOND FLOOR DOOR A
BEDROOMS 3
TOTAL USEFUL AREA 87.53m²

BUILT AREA 112.71m<sup>2</sup>
BUILT AREA + COMMON SPACES 138.55m<sup>2</sup>
OUDOOR AREA 17.18m<sup>2</sup>
TOTAL AREAS 155.73m<sup>2</sup>