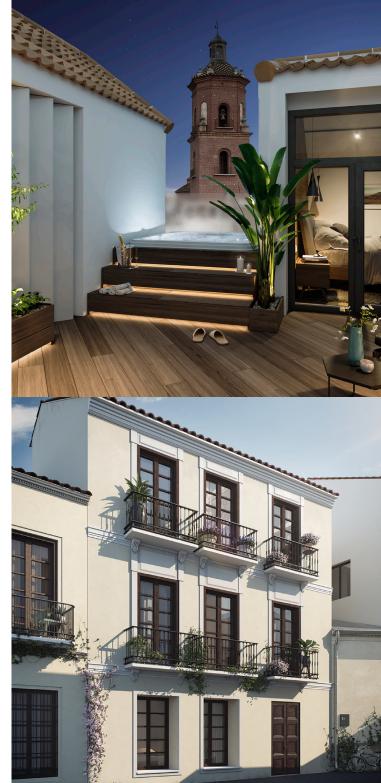

#### SECOND FLOOR DUPLEX LEVEL 1

- DUPLEX PENTHOUSE
- 2 BEDROOMS
- 2 BATHROOMS
- 1 GUEST TOILET
- 2 BALCONIES
- BOTH BEDROOMS EN-SUITE
- PRIVATE ROOF TERRACE
- FITTED WARDROBES
- DANISH DESIGN KITCHEN
- CEILING 2.7M

### SECOND FLOOR DUPLEX LEVEL 2

#### Disclaimer

Some of the elements shown on the images may be listed as optional to an additional cost such as the jacuzzi on the terrace of APT. 301, as well as the displayed furniture's. Unforeseen issues during construction might lead to changes in measures.