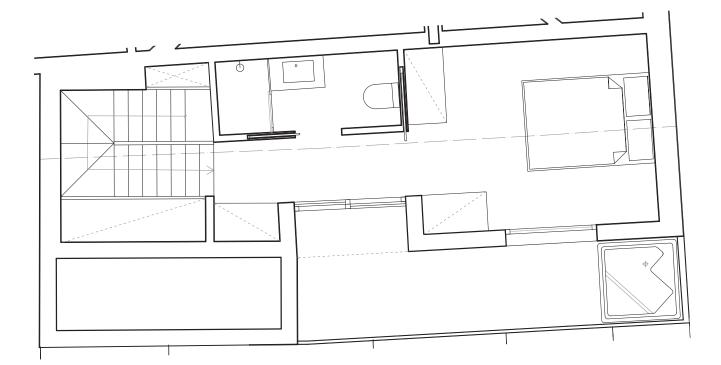

## APT. 302

#### SECOND FLOOR DUPLEX LEVEL 1

- DUPLEX PENTHOUSE
- 2 BEDROOMS
- 2 BATHROOMS
- 1 GUEST TOILET
- 2 BALCONIES
- BOTH BEDROOMS EN-SUITE
- PRIVATE ROOF TERRACE
- FITTED WARDROBES
- DANISH DESIGN KITCHEN
- CEILING 2.7M



### PROPERTY SPECIFICATIONS

| APARTMENT           | 6                   | BUILT ARE |
|---------------------|---------------------|-----------|
| SECOND FLOOR DUPLEX | DOOR A              | BUILT ARE |
| BEDROOMS            | 2                   | OUDOOR A  |
| TOTAL USEFUL AREA   | 87.53m <sup>2</sup> | TOTAL ARE |
| •                   |                     | •         |

BUILT AREA BUILT AREA + COMMON SPACES OUDOOR AREA TOTAL AREAS



# APT. 302

### SECOND FLOOR DUPLEX LEVEL 2



#### Disclaimer

Some of the elements shown on the images may be listed as optional to an additional cost such as the jacuzzi on the terrace of APT. 301, as well as the displayed furniture's. Unforeseen issues during construction might lead to changes in measures.