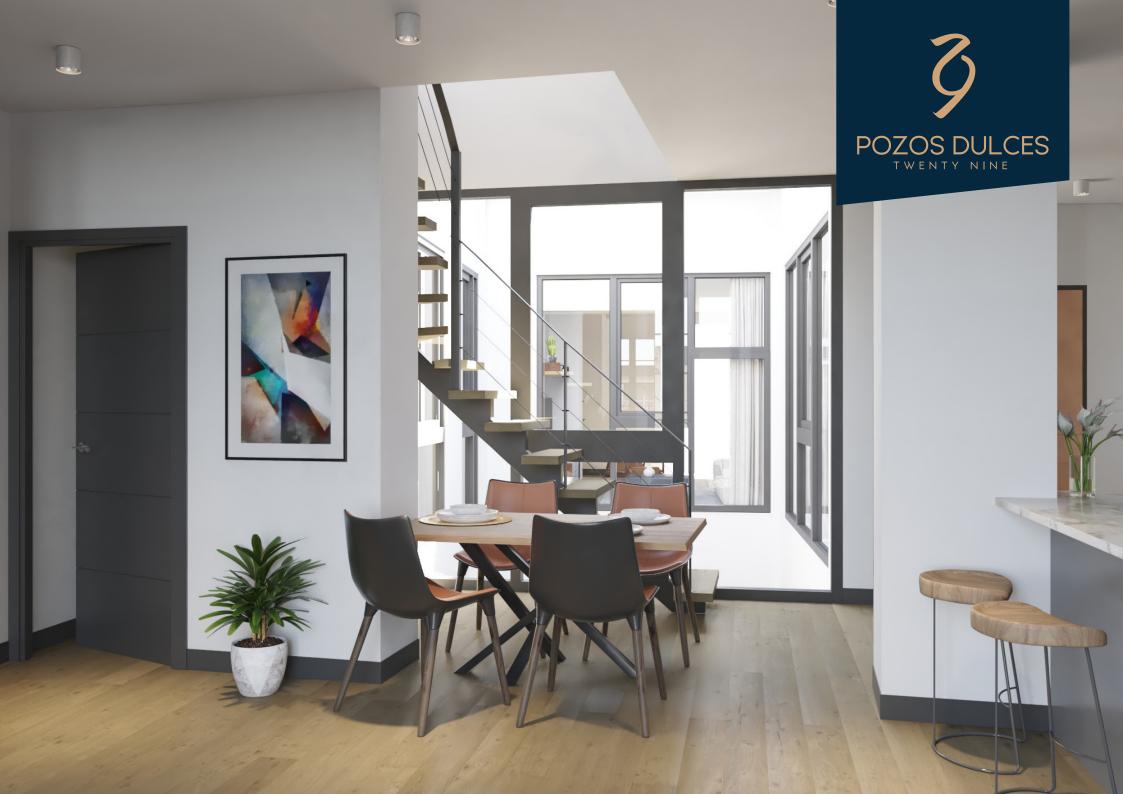

## APT. 302

#### SECOND FLOOR DUPLEX LEVEL 1

- DUPLEX PENTHOUSE
- 2 BEDROOMS
- 2 BATHROOMS
- 1 GUEST TOILET
- 2 BALCONIES
- BOTH BEDROOMS EN-SUITE
- PRIVATE ROOF TERRACE
- FITTED WARDROBES
- DANISH DESIGN KITCHEN
- CEILING 2.7M