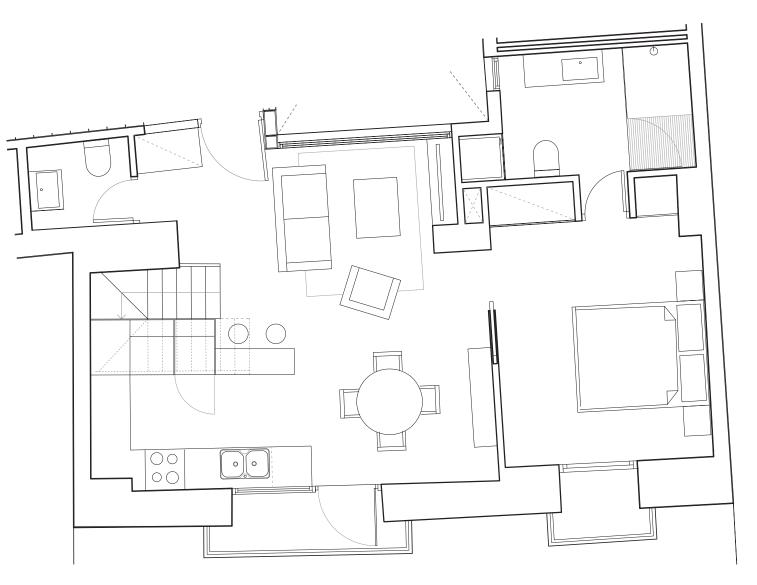

## APT. 302

#### SECOND FLOOR DUPLEX LEVEL 1

- DUPLEX PENTHOUSE
- 2 BEDROOMS
- 2 BATHROOMS
- 1 GUEST TOILET
- 2 BALCONIES
- BOTH BEDROOMS EN-SUITE
- PRIVATE ROOF TERRACE
- FITTED WARDROBES
- DANISH DESIGN KITCHEN
- CEILING 2.7M



### PROPERTY SPECIFICATIONS

| APARTMENT           | 6                   | BUILT ARE |
|---------------------|---------------------|-----------|
| SECOND FLOOR DUPLEX | DOOR A              | BUILT ARE |
| BEDROOMS            | 2                   | OUDOOR A  |
| TOTAL USEFUL AREA   | 87.53m <sup>2</sup> | TOTAL ARE |
| •                   |                     | •         |

BUILT AREA BUILT AREA + COMMON SPACES OUDOOR AREA TOTAL AREAS



# APT. 302

### SECOND FLOOR DUPLEX LEVEL 2



#### Disclaimer

Some of the elements shown on the images may be listed as optional to an additional cost such as the jacuzzi on the terrace of APT. 301, as well as the displayed furniture's. Unforeseen issues during construction might lead to changes in measures.