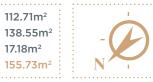

### PROPERTY SPECIFICATIONS

| APARTMENT           | 6                   | BUILT ARE |
|---------------------|---------------------|-----------|
| SECOND FLOOR DUPLEX | DOOR A              | BUILT ARE |
| BEDROOMS            | 2                   | OUDOOR A  |
| TOTAL USEFUL AREA   | 87.53m <sup>2</sup> | TOTAL ARE |
| •                   |                     | •         |

BUILT AREA BUILT AREA + COMMON SPACES OUDOOR AREA TOTAL AREAS