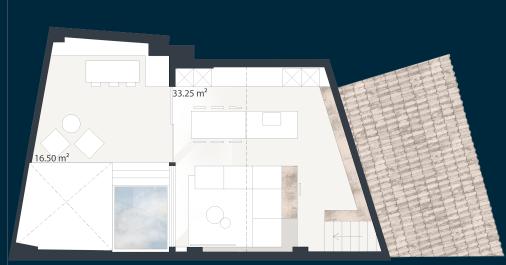

## Apt. 3: Duplex Pent House

Second floor level 56,58 m<sup>2</sup> \*usefull area

Upper level 33,89 m<sup>2</sup> + 19,55 m<sup>2</sup> terrace \*usefull

T21