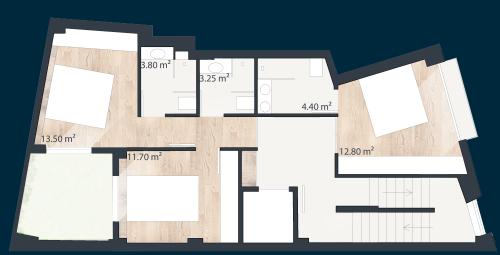

## Apt. 3: Duplex Pent House

Second floor level 56,58 m<sup>2</sup> \*usefull area

Upper level 33,89 m<sup>2</sup> + 19,55 m<sup>2</sup> terrace \*usefull

T21