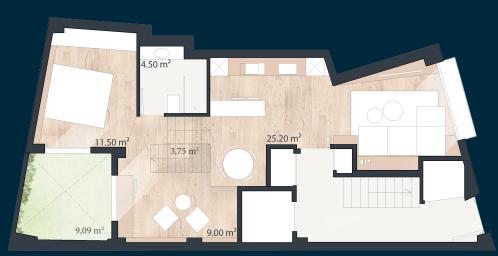

## Apt. 1: Duplex Ground Floor. Price: €385.000

1+2 bedrooms \*2 of them in the extra option of livable duplex level
1+1 bathrooms \*1 of them in the extra option of livable duplex level
Open Kitchen
Double facade \*Calle jinetes + Patio
4 meters ceiling hight

| Useful area      | 99,54 m <sup>2</sup>  |
|------------------|-----------------------|
| Patio area       | 9,09 m <sup>2</sup>   |
| Common spaces    | 37,19 %               |
| Total Built Area | 123,93 m <sup>2</sup> |

## Apt. 1: Duplex Ground Floor.

Groundfloor 53,95 m<sup>2</sup> + 9,09 m<sup>2</sup> patio \*usefull area

Duplex Level 36,50 m<sup>2</sup> \*usefull area

Optional Duplex level 28,25 m<sup>2</sup> + 9,09 m<sup>2</sup>Patio \*usefull area