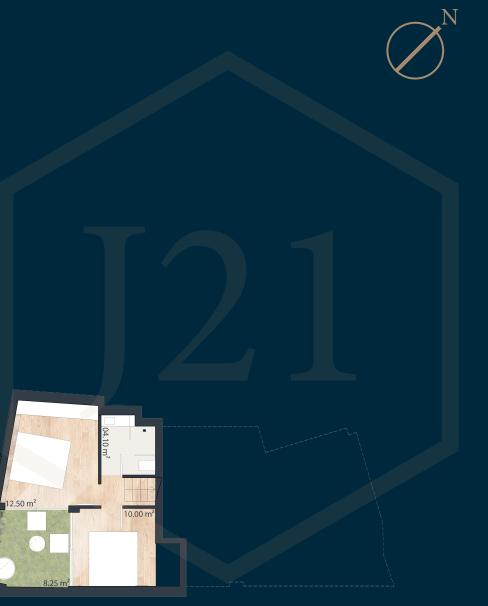

## Apt. 1: Duplex Ground Floor. Price: €385.000

1+2 bedrooms \*2 of them in the extra option of livable duplex level
1+1 bathrooms \*1 of them in the extra option of livable duplex level
Open Kitchen
Double facade \*Calle jinetes + Patio
4 meters ceiling hight

## Apt. 1: Duplex Ground Floor.

Groundfloor 53,95 m<sup>2</sup> + 9,09 m<sup>2</sup> patio \*usefull area

Duplex Level 36,50 m<sup>2</sup> \*usefull area

Optional Duplex level 28,25 m<sup>2</sup> + 9,09 m<sup>2</sup>Patio \*usefull area