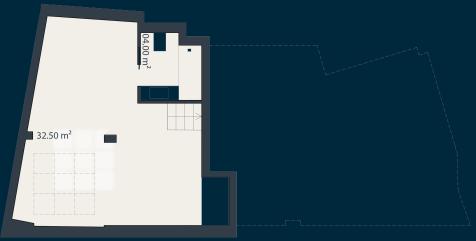

## Apt. 1: Duplex Ground Floor. Price: €385.000

1+2 bedrooms \*2 of them in the extra option of livable duplex level
1+1 bathrooms \*1 of them in the extra option of livable duplex level
Open Kitchen
Double facade \*Calle jinetes + Patio
4 meters ceiling hight

## Apt. 1: Duplex Ground Floor.

Groundfloor 53,95 m<sup>2</sup> + 9,09 m<sup>2</sup> patio \*usefull area

Duplex Level 36,50 m<sup>2</sup> \*usefull area

Optional Duplex level 28,25 m<sup>2</sup> + 9,09 m<sup>2</sup>Patio \*usefull area